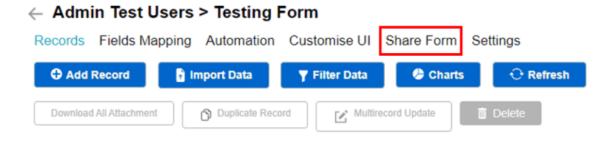

## **Jet Documentation**

| Share Form                                                                                          |
|-----------------------------------------------------------------------------------------------------|
|                                                                                                     |
|                                                                                                     |
|                                                                                                     |
|                                                                                                     |
|                                                                                                     |
|                                                                                                     |
|                                                                                                     |
| We can share the forms to allow easy viewing or input to the form without the need to login to JET. |
| This can be useful when doing things like survey or feedbacks.                                      |
|                                                                                                     |
|                                                                                                     |
| Step 1: Click on Share Form                                                                         |
|                                                                                                     |
|                                                                                                     |
|                                                                                                     |
|                                                                                                     |