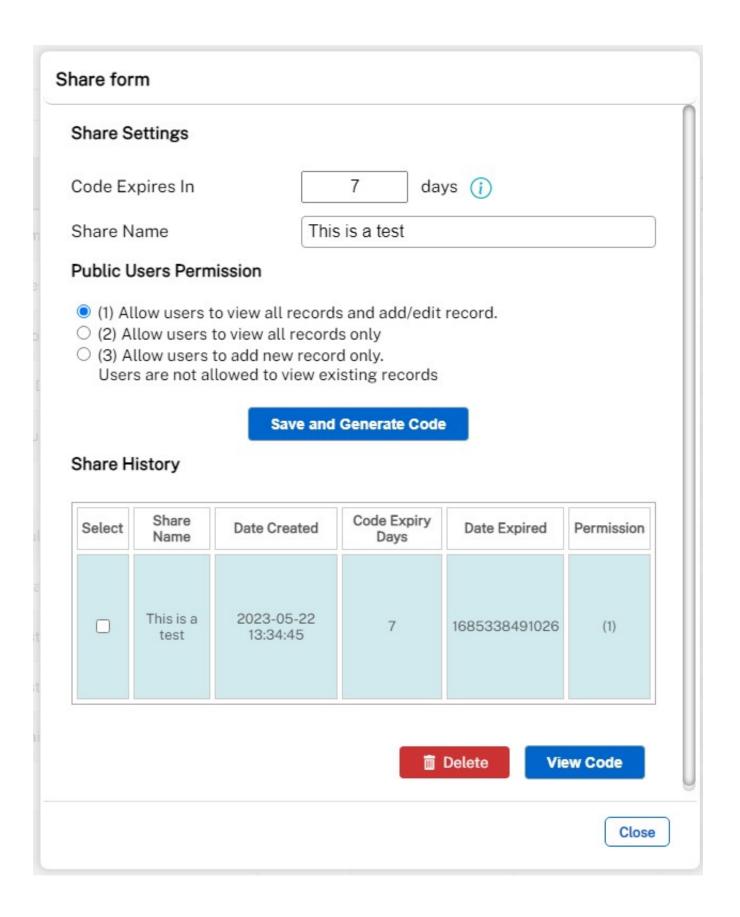

Step 2: Update the user permissions and no of days along with the share name

## **Jet Documentation**

Step 3: Tick a share and click on view Code.

You can then use either the URL or QR code to share to other people.