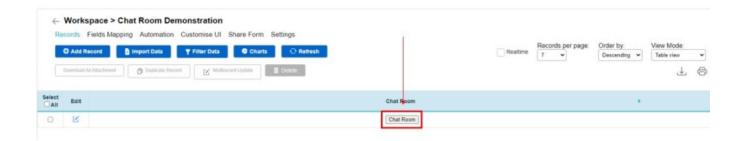

#### **Field Description:**

Chat Room

This field can only be used once it is added as a record into a form.

**Note:** The chat room will not work if it is opened while on the popup to create a **record**.

After creating a record, you can access it by looking at the records of the form and clicking the "Chat Room" button under the appropriate field.