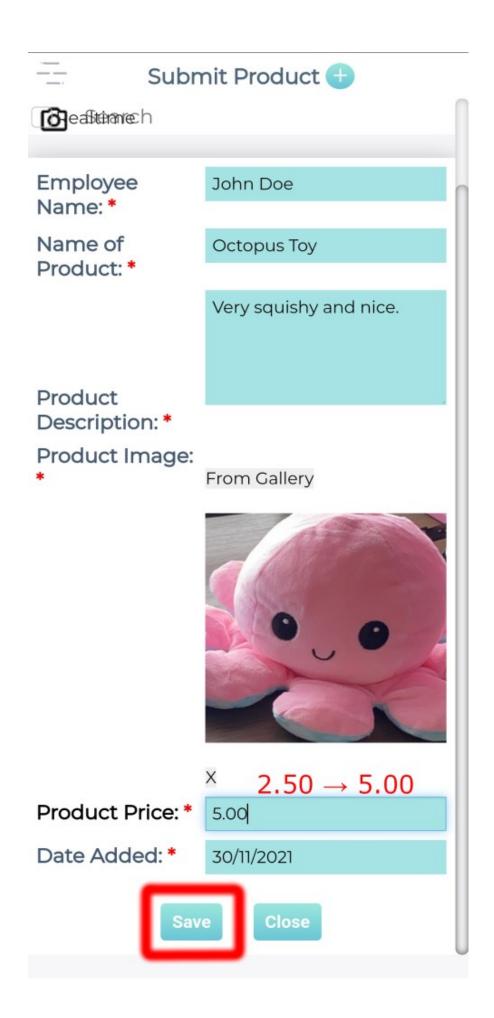

| 640 | _ | 2 |   |
|-----|---|---|---|
| Ste | D | 4 | = |

Modify the values that you want and click on "Save".