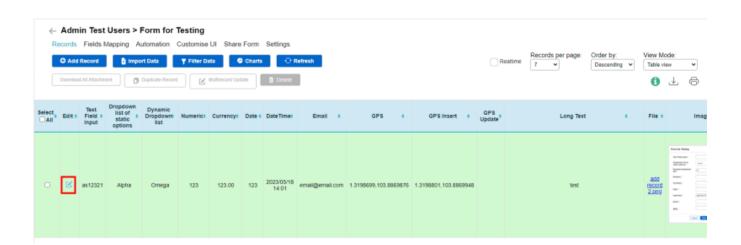

### Step 1:

Go to the form that you want to edit. Either Double click on the record or Click on the "Edit" icon next to the data.

| Jet | $D_{\Omega}$ | CII | mΔ | nta | tion |
|-----|--------------|-----|----|-----|------|
| JEL | DU           | ьu  |    | пца | uoi  |