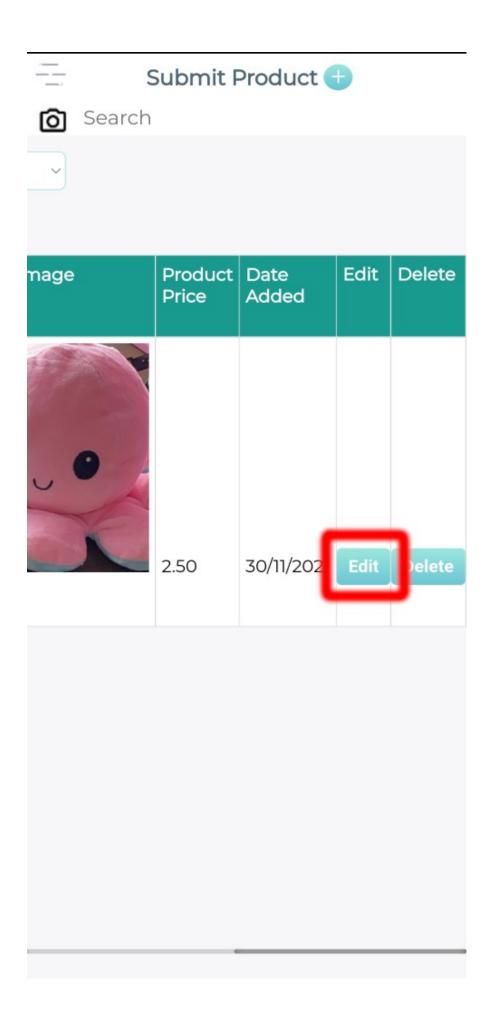

Go to the form that you want to edit. Either Double click on the record or scroll to the right and Click on the "Edit" icon next to the data.

| Jet | Do | CII | ma | nta  | tion |
|-----|----|-----|----|------|------|
| .,  |    |     |    | 1117 |      |