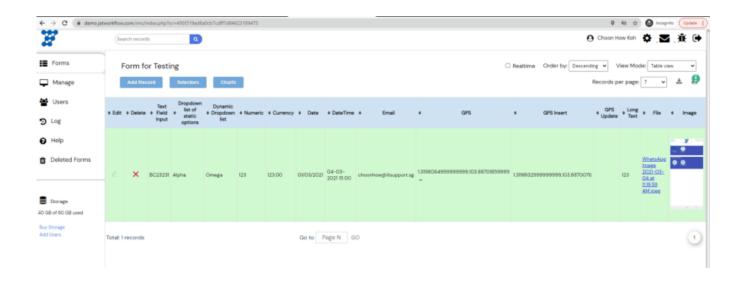

### Step 3:

| The new data would be updated accordingly. |
|--------------------------------------------|
|                                            |
|                                            |
|                                            |
|                                            |
|                                            |
| On Mobile:                                 |
|                                            |
|                                            |
|                                            |
| Android:                                   |
|                                            |
|                                            |
|                                            |
| Step 1:                                    |