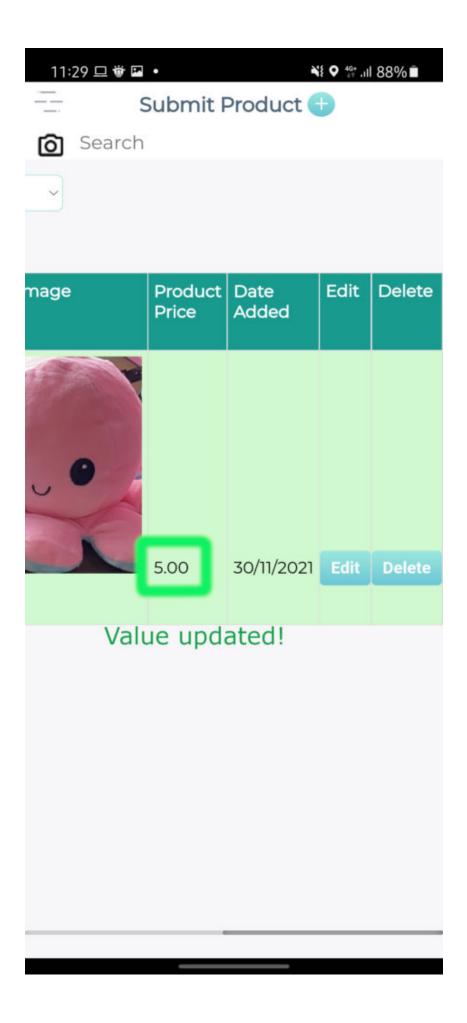

### Step 3:

| The new data would be updated accordingly. |
|--------------------------------------------|
|                                            |
|                                            |
|                                            |
|                                            |
|                                            |
| On Mobile:                                 |
|                                            |
|                                            |
|                                            |
| Android:                                   |
|                                            |
|                                            |
|                                            |
| Step 1:                                    |