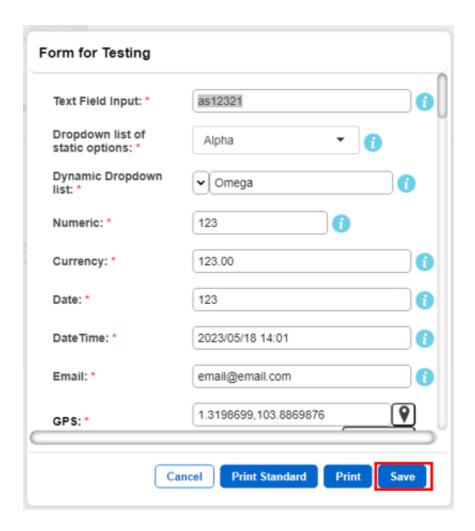

| 640 | _ | 2 |   |
|-----|---|---|---|
| Ste | D | 4 | = |

Modify the values that you want and click on "Save".