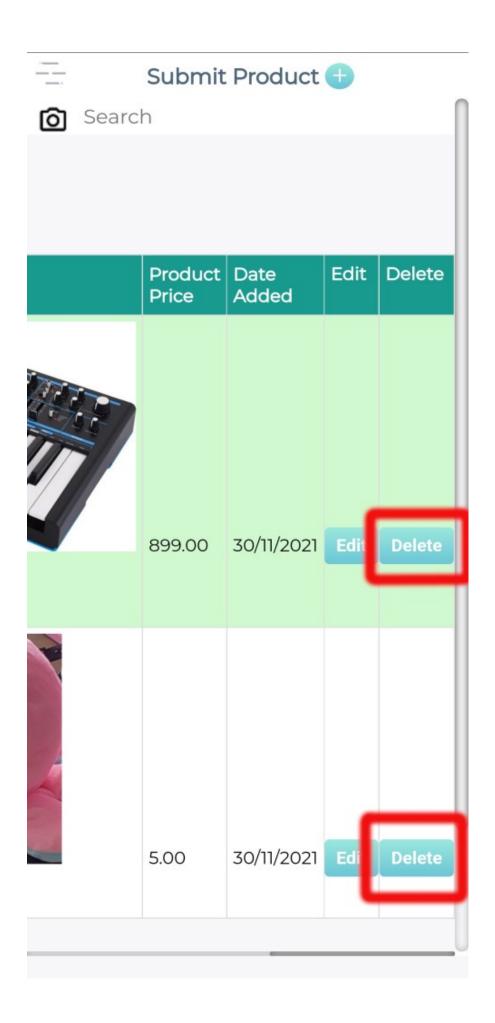

# **Jet Documentation**

Click on the "Delete" button in the row of the data to delete it.

| Jet | Do | CII | me | nts | tio | 'n   |
|-----|----|-----|----|-----|-----|------|
|     |    |     |    |     |     | ,,,, |