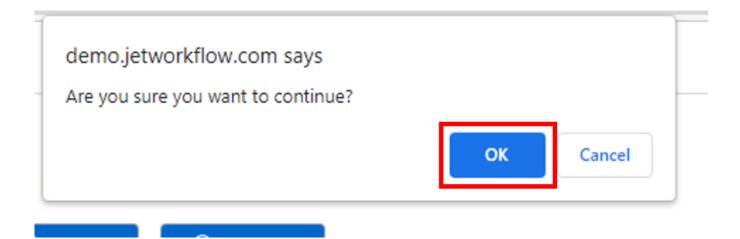

## Step 2:

A prompt will pop out. Click on "OK". The data would then be deleted.

| 1_4 | <b>D</b> - |    |    |    | 4-  | 4: _ |    |
|-----|------------|----|----|----|-----|------|----|
| Jet | IJO        | CI | ım | en | TA: | ΓIO  | ın |