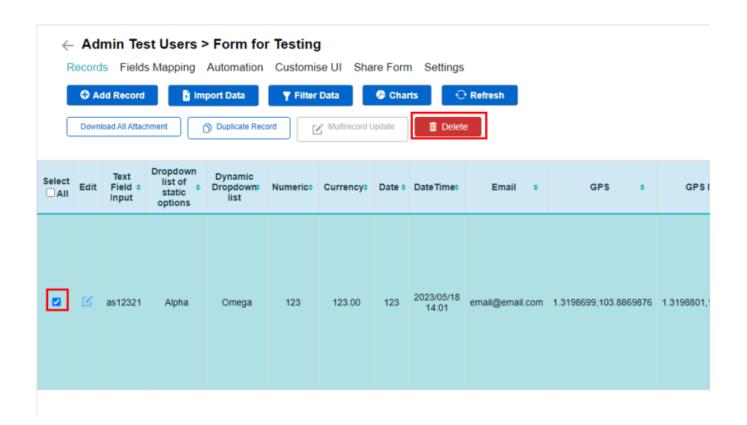

# **Jet Documentation**

| Delete Data |  |  |
|-------------|--|--|
|             |  |  |
|             |  |  |
|             |  |  |
| Delete Data |  |  |
| Delete Data |  |  |
|             |  |  |
|             |  |  |
|             |  |  |
| On Website: |  |  |
|             |  |  |

### Step 1:

Select the checkbox and the delete button will be enabled.



## Step 2:

A prompt will pop out. Click on "OK". The data would then be deleted.



| 1_4 | <b>D</b> - |    |    |    | 4-  | 4: _ |    |
|-----|------------|----|----|----|-----|------|----|
| Jet | IJO        | CI | ım | en | TA: | ΓIO  | ın |

| On Mobile: |  |  |  |
|------------|--|--|--|
|            |  |  |  |
| Android:   |  |  |  |
| Step 1:    |  |  |  |

# **Jet Documentation**

Click on the "Delete" button in the row of the data to delete it.



| Jet | Do | CII | me | nts | tio | 'n   |
|-----|----|-----|----|-----|-----|------|
|     |    |     |    |     |     | ,,,, |

| Step 2:                                                  |                                           |
|----------------------------------------------------------|----------------------------------------