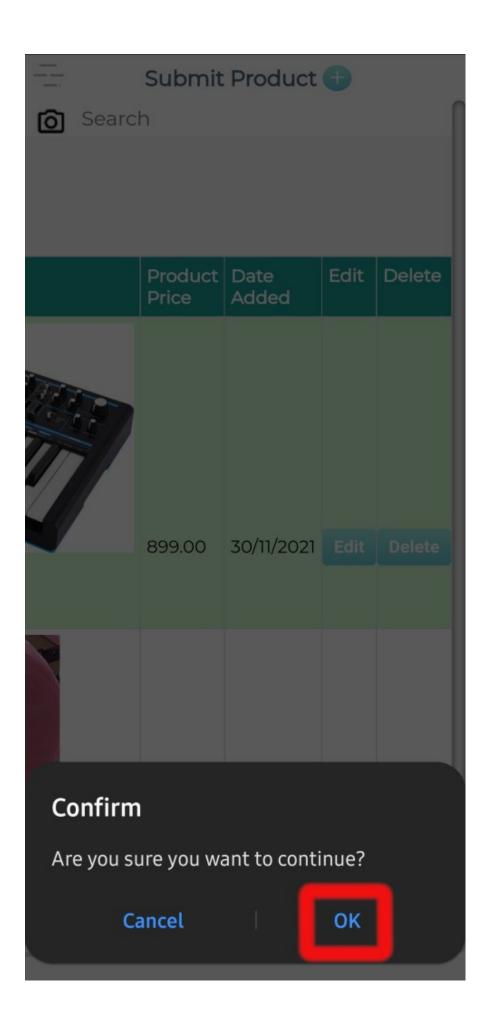

| Step 2:                                                  |                                           |
|----------------------------------------------------------|-------------------------------------------|
|                                                          |                                           |
| Click on the "Delete" button in the row of the data to d | elete it. The data would then be deleted. |
|                                                          |                                           |
|                                                          |                                           |
|                                                          |                                           |